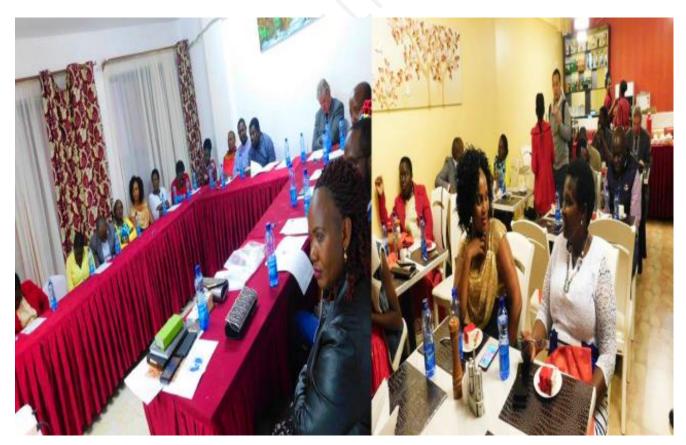

#### A. WOMEN EMPOWERENT FORUMS

With support Brother George and Joan's Family, WOFF Ltd Launch the Women of Faith Foundation on 29th June 2018

CEO of WOFF cuts a cake to mark the launch of Women of Faith Women poses for a group photo with WOFF Directors during Launch Foundation Ltd