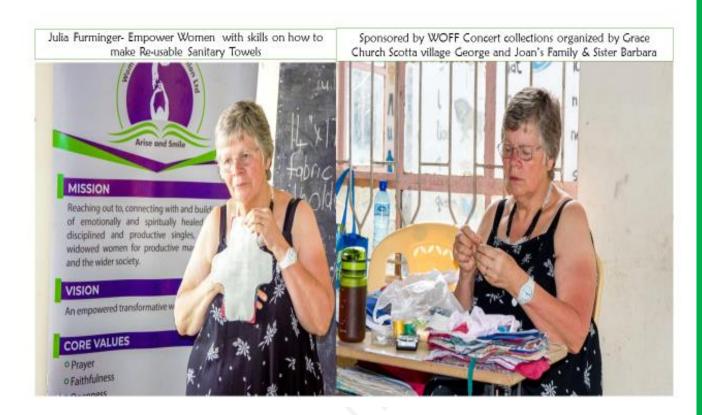

## SOAP AND HOME DETERGENT TRAINING $26^{\mathrm{TH}}$ OCTOBER, 2019

Sponsored by WOFF Concert collections organized by Grace Church Scotta village George and Joan's Family & Sister Barbara

Women of Faith Foundation(WFF) UK Donates Four Tailoring Machines to WOFF Ltd in May 2020

WOFF Ltd Officials Receive Training Materials for tailoring from WFF-UK in February 2020

Sponsored by George and Joan's Family & Sister Barbara Donations

To be launched soon