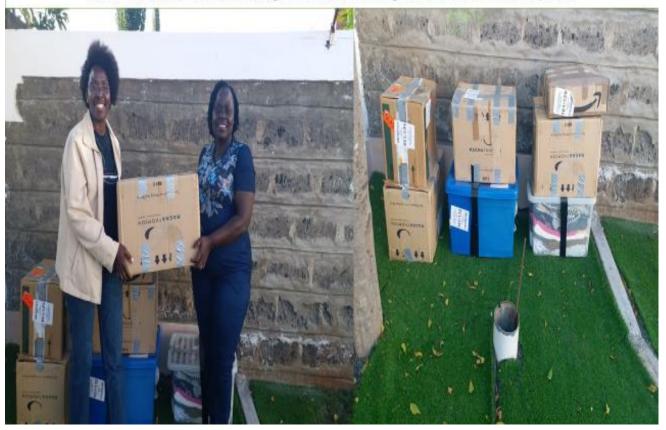

## SOAP AND HOME DETERGENT TRAINING $26^{\mathrm{TH}}$ OCTOBER, 2019

Sponsored by WOFF Concert collections organized by Grace Church Scotta village George and Joan's Family & Sister Barbara

Women of Faith Foundation(WFF) UK Donates Four Tailoring Machines to WOFF Ltd in May 2020

WOFF Ltd Officials Receive Training Materials for tailoring from WFF-UK in February 2020

Sponsored by George and Joan's Family & Sister Barbara Donations

To be launched soon