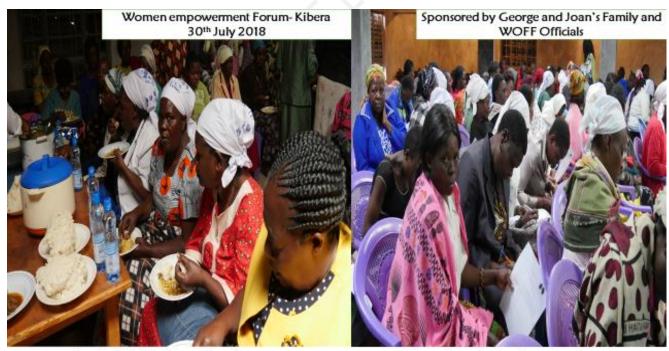

#### A. WOMEN EMPOWERENT FORUMS

With support Brother George and Joan's Family, WOFF Ltd Launch the Women of Faith Foundation on 29th June 2018

CEO of WOFF cuts a cake to mark the launch of Women of Faith Women poses for a group photo with WOFF Directors during Launch Foundation Ltd

women enjoy lunch before the next session

Women fill questionnaires for data collecting

Women pay attention during Kayole empowerment forum

Serving food at lunch break before second session

Women from Webuye International Grace Church Ministries