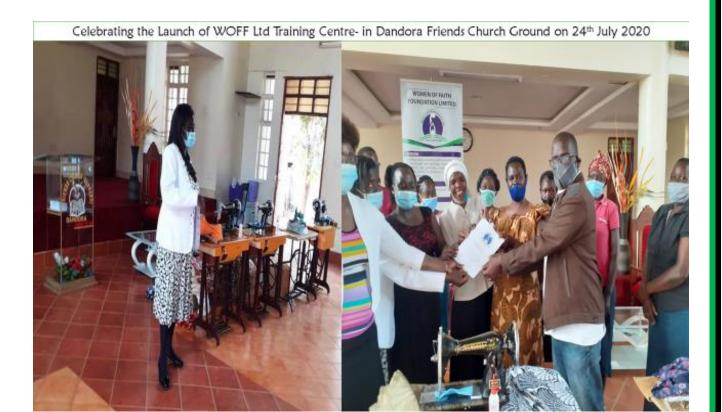

WOFF Ltd Officials Receive Training Materials for tailoring from WFF-UK in February 2020

Sponsored by George and Joan's Family & Sister Barbara Donations

To be launched soon