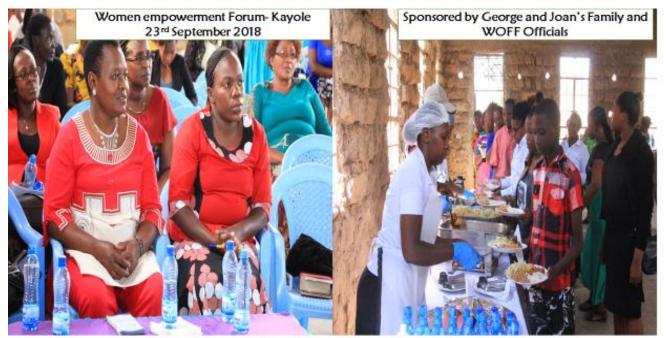

women enjoy lunch before the next session

Women fill questionnaires for data collecting

Women pay attention during Kayole empowerment forum

Serving food at lunch break before second session

Women from Webuye International Grace Church Ministries