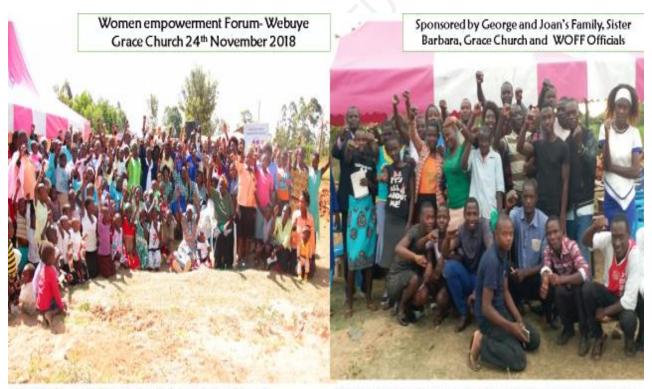

#### A. WOMEN EMPOWERENT FORUMS

With support Brother George and Joan's Family, WOFF Ltd Launch the Women of Faith Foundation on 29th June 2018

CEO of WOFF cuts a cake to mark the launch of Women of Faith Women poses for a group photo with WOFF Directors during Launch Foundation Ltd

women enjoy lunch before the next session

Women fill questionnaires for data collecting

Women pay attention during Kayole empowerment forum

Serving food at lunch break before second session

Women from Webuye International Grace Church Ministries

Youth endorses WOFF Forum in Webuye and promise to support their parents in their daily work