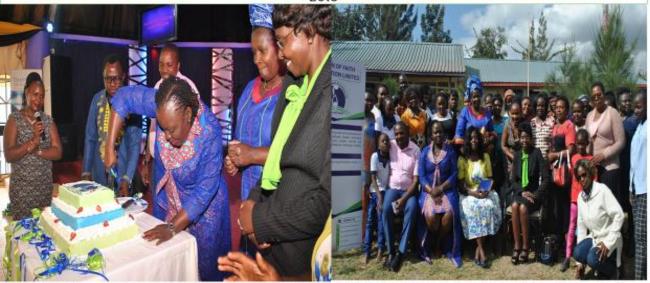

#### A. WOMEN EMPOWERENT FORUMS

With support Brother George and Joan's Family, WOFF Ltd Launch the Women of Faith Foundation on 29th June 2018

CEO of WOFF cuts a cake to mark the launch of Women of Faith Women poses for a group photo with WOFF Directors during Launch Foundation Ltd

#### B. 15T ANNIVERSARY- DINNER CELEBRATION ON 15TH JUNE, 2019

Sponsored by George and Joan's Family & Sister Barbara and WOFF Officials

Destiny Life Church Bishop and Pastor Jacinta Helps WOFF Officials to Cut of the 1st Anniversary Cake