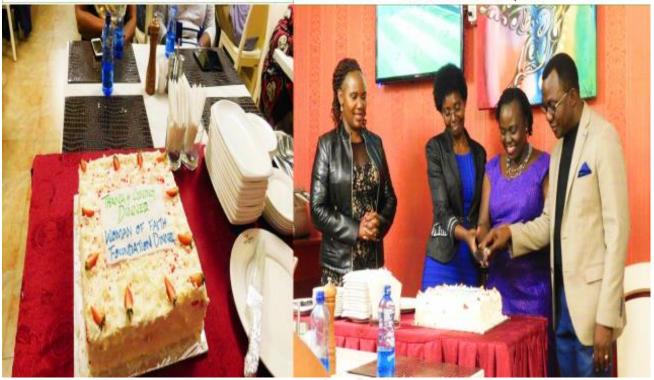

#### B. 15T ANNIVERSARY- DINNER CELEBRATION ON 15TH JUNE, 2019

Sponsored by George and Joan's Family & Sister Barbara and WOFF Officials

Destiny Life Church Bishop and Pastor Jacinta Helps WOFF Officials to Cut of the 1st Anniversary Cake