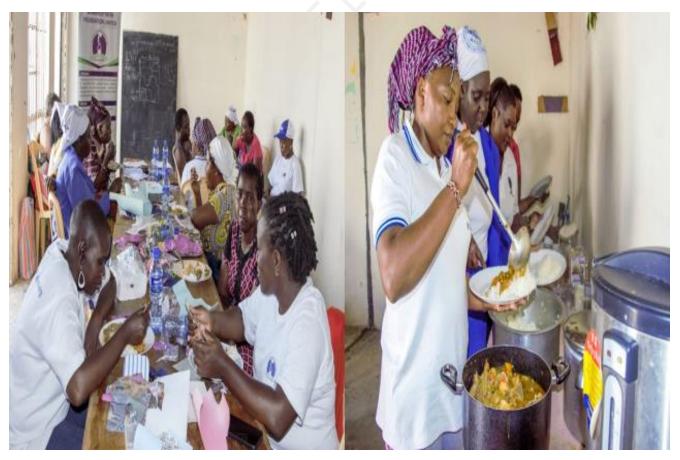

#### A. WOMEN EMPOWERENT FORUMS

With support Brother George and Joan's Family, WOFF Ltd Launch the Women of Faith Foundation on 29th June 2018

CEO of WOFF cuts a cake to mark the launch of Women of Faith Women poses for a group photo with WOFF Directors during Launch Foundation Ltd

women enjoy lunch before the next session

Women fill questionnaires for data collecting

Women pay attention during Kayole empowerment forum

Serving food at lunch break before second session

Women from Webuye International Grace Church Ministries

Youth endorses WOFF Forum in Webuye and promise to support their parents in their daily work