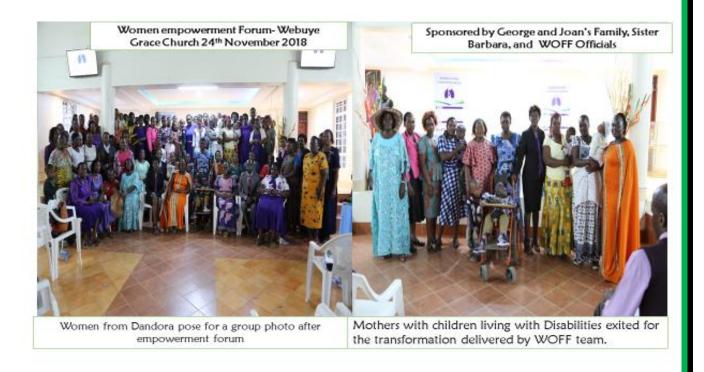

women enjoy lunch before the next session

Women fill questionnaires for data collecting

Women pay attention during Kayole empowerment forum

Serving food at lunch break before second session

Women from Webuye International Grace Church Ministries