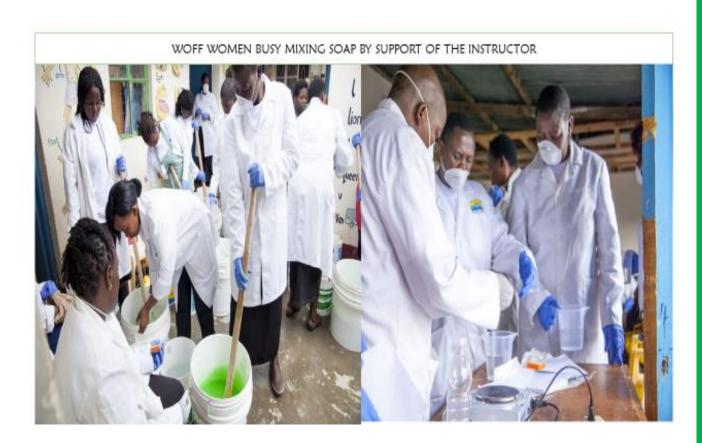

## SOAP AND HOME DETERGENT TRAINING $26^{\mathrm{TH}}$ OCTOBER, 2019

Sponsored by WOFF Concert collections organized by Grace Church Scotta village George and Joan's Family & Sister Barbara

Women of Faith Foundation(WFF) UK Donates Four Tailoring Machines to WOFF Ltd in May 2020