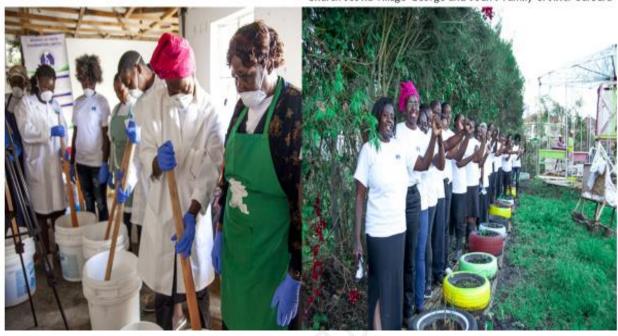

C. WOFF PROJECTS

## SOAP AND HOME DETERGENT TRAINING $26^{\mathrm{TH}}$ OCTOBER, 2019

Sponsored by WOFF Concert collections organized by Grace Church Scotta village George and Joan's Family & Sister Barbara

Women of Faith Foundation(WFF) UK Donates Four Tailoring Machines to WOFF Ltd in May 2020